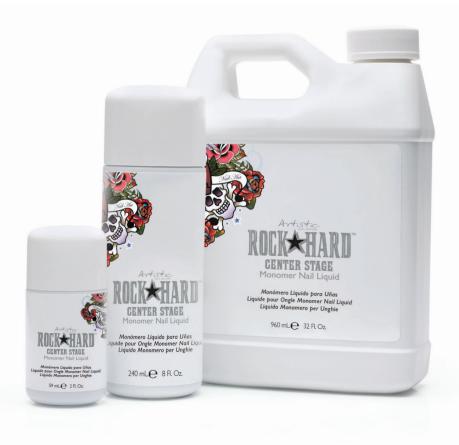

## **Available Sizes:**

- 2 Fl. Oz. Approximately 30 sets
- 4 Fl. Oz. Approximately 60 sets
- 8 Fl. Oz. Approximately 120 sets
- 32 Fl. Oz. Approximately 480 sets

New York

London

Beverly Hills

NAIL DESIGN

## CENTER STAGE MONOMER NAIL LIQUID

Designed for exceptional control and unparalleled performance. Formulated to bond to the keratin in the natural nail while providing a chemical base that promotes rock hard adhesion.