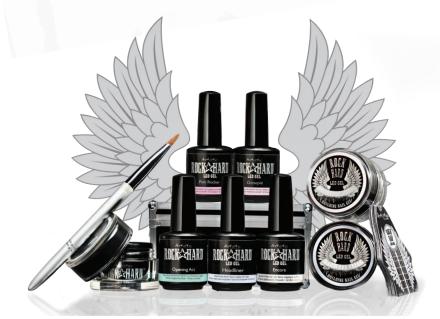

## Rock Hard LED Gel Professional Starter Kit Includes\*:

- Opening Act Non Acid Nail Primer (15mL/0.5 Fl. Oz.)
- Encore Brush-On White Nail Gel (15mL/0.5 Fl. Oz.)
- Headliner Brush-On Clear Nail Gel (15mL/0.5 Fl. Oz.)
- Groupie Brush-On Natural Pink Nail Gel (15mL/0.5 Fl. Oz.)
- Pink Rocker-Brush-On Bright Pink Nail Gel (15mL/0.5 Fl. Oz.)
- Hardcore Pink Building Nail Gel (15mL/0.5 Fl. Oz.)
- Hardcore White Building Nail Gel (15mL/0.5 Fl. Oz.)
- Hardcore Clear Building Nail Gel (15mL/0.5 Fl. Oz.)
- 100 ct Get Bent Nail Forms
- #9 Oval Gel Brush