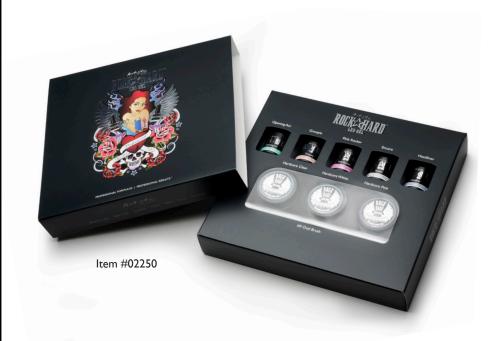

## Rock Hard LED Gel Professional Starter Kit Includes\*:

- Opening Act Non Acid Nail Primer (15mL/0.5 Fl. Oz.)
- Encore Brush-On White Nail Gel (15mL/0.5 Fl. Oz.)
- Headliner Brush-On Clear Nail Gel (15mL/0.5 Fl. Oz.)
- Groupie Brush-On Natural Pink Nail Gel (15mL/0.5 Fl. Oz.)
- Pink Rocker-Brush-On Bright Pink Nail Gel (15mL/0.5 Fl. Oz.)
- Hardcore Pink Building Nail Gel (15mL/0.5 Fl. Oz.)
- Hardcore White Building Nail Gel (15mL/0.5 Fl. Oz.)
- Hardcore Clear Building Nail Gel (15mL/0.5 Fl. Oz.)
- 100 ct Get Bent Nail Forms
- #9 Oval Gel Brush

\*All Kit items are available open stock

Whether you love liquid and powder or hard gel, you will love the innovation that Artistic Nail Design presents with Rock Hard Nails. Our integrated technology lets you use liquids, powders and gels on the same nail for complete flexibility.