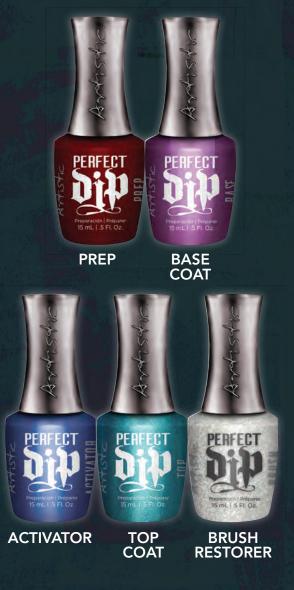

## PERFECT DIP SYSTEM TREATMENTS

#### PREP

<sup>15</sup> mL/0.5 Fl. Oz. - Item #2600000 Start with PREP to remove excess oil and moisture from nail plate while balancing pH.

### **BASE COAT**

<sup>15</sup> mL/0.5 Fl. Oz. – Item #2600001 Specially formulated BASE COAT for Perfect Dip creates a strong foundation yet nourishes the natural nail with Vitamin E and A.

#### ACTIVATOR

15 mL/0.5 Fl. Oz. – Item #2600002 Reduce drying time by speeding up the polymerization process with ACTIVATOR. Use in conjunction with top coat to perfect the look.

### TOP COAT

15 mL/0.5 Fl. Oz. – Item #2600003

Made with gentler and less sensitizing cyanoacrylate adhesive this TOP COAT is a better alternative to other coatings and still achieves the glossiest finish.

### **BRUSH RESTORER**

15 mL/0.5 Fl. Oz. – Item #2600004

Bring hardened Base Coat and Top Coat brushes back to life by soaking them in the BRUSH RESTORER for 5-10 minutes. Once softened simply use a lint free wipe to dry and clean brush.