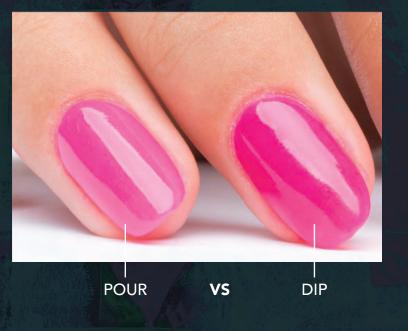

## DON'T POUR. DIP.

Better than poured powders, Perfect Dip powders are specially formulated to eliminate grainy texture and cloudy appearance. Extra fine polymers allow perfect absorption with the Base Coat locking in high-def colour for intense shine.

## DIPPING CREATES COMPACTED COLOUR BONDING

The final result is a more vibrant and opaque manicure than poured powders.