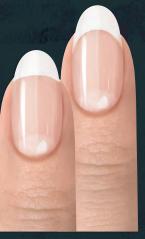

## THE SECRET TO A PERFECT SMILE LINE, EVERY TIME.

Achieve Perfect Dip colour application or Perfect Dip French smile line with Artistic's DIP DISH. Simply fill the dish with desired powder colour. Level the powder and dip in the finger for full colour, round smile line or oval smile line. Easy to use and store with no mess and less product waste.

Create both Round and Oval Smile Lines