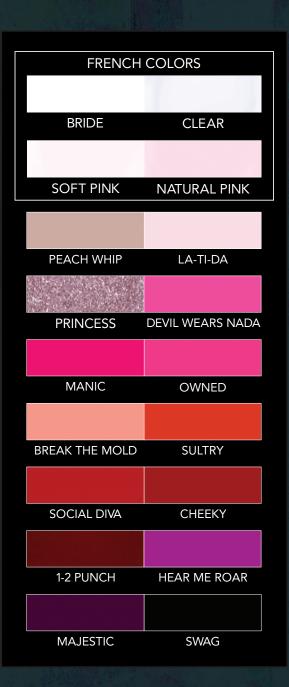

## PERFECT DIP POWDERS HIGH-DEF COLOURS THAT WOW AND NEVER FADE

• FULL COLOUR SPECTRUM French, Crème, Glitter and Metallic. Every finish, every color.

#### • 18 BEST-SELLING MATCHING SHADES Matching Artistic Colour Gloss and Colour Revolution shades make it easy to coordinate your manicure and pedicure with long-lasting beautiful results

- RICH COLOUR PIGMENTS
- EXTRA FINE POLYMERS PROVIDE SUPERIOR PERFORMANCE