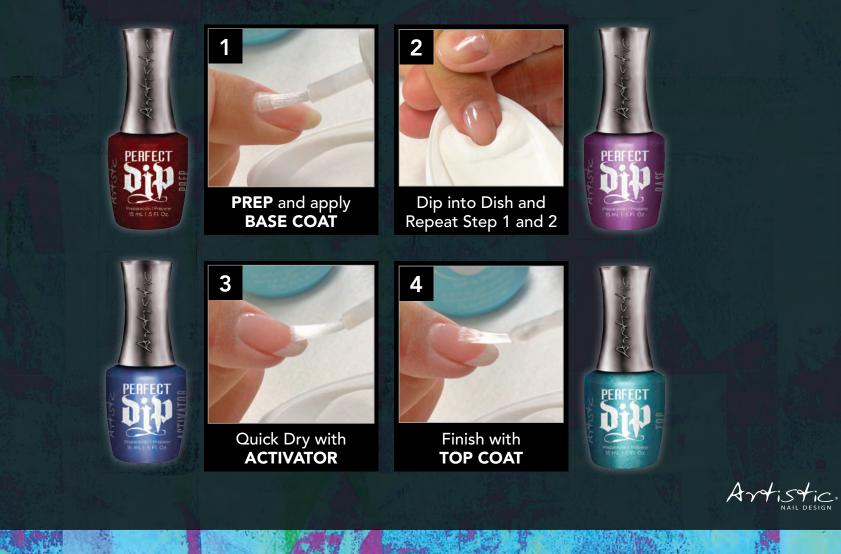

## PERFECT NAILS IN 4 EASY STEPS

Use the duel ended dish to create perfect smile lines or vibrant one color manicures in less than 30 minutes. Dark and Neon Colours: apply clear powder base prior to colour application to prevent staining.

#### PREP

<sup>15</sup> mL/0.5 Fl. Oz. - Item #2600000 Start with PREP to remove excess oil and moisture from nail plate while balancing pH.

### **BASE COAT**

<sup>15</sup> mL/0.5 Fl. Oz. – Item #2600001 Specially formulated BASE COAT for Perfect Dip creates a strong foundation yet nourishes the natural nail with Vitamin E and A.

#### ACTIVATOR

15 mL/0.5 Fl. Oz. – Item #2600002 Reduce drying time by speeding up the polymerization process with ACTIVATOR. Use in conjunction with top coat to perfect the look.

### TOP COAT

15 mL/0.5 Fl. Oz. – Item #2600003

Made with gentler and less sensitizing cyanoacrylate adhesive this TOP COAT is a better alternative to other coatings and still achieves the glossiest finish.