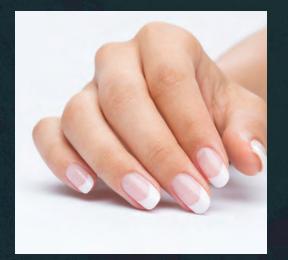

## THE SECRET TO A PERFECT SMILE LINE, EVERY TIME.

Achieve Perfect Dip colour application or Perfect Dip French smile line with Artistic's DIP DISH. Simply fill the dish with desired powder colour. Level the powder and dip in the finger for full colour, round smile line or oval smile line. Easy to use and store with no mess and less product waste.

Create both Round and Oval Smile Lines