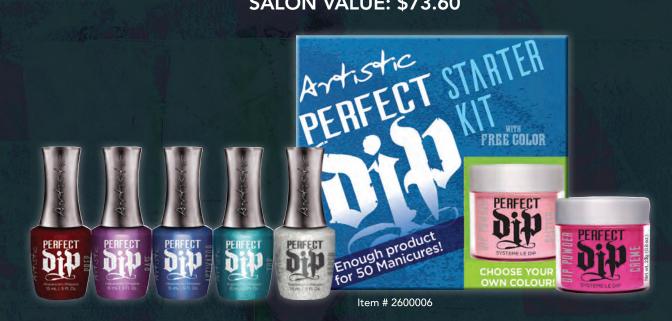

# PERFECT DIP SYSTEM STARTER KIT

Perfect Dip Starter Kit includes Prep, Base Coat, Activator, Top Coat, Brush Restorer, Dual-Ended Dip Dish, Clear Dip Powder and a FREE colour of your choice! The Starter Kit allows you to purchase the entire system at an incredible value.

> SALON PRICE: \$49.95 SALON VALUE: \$73.60

Artistic.